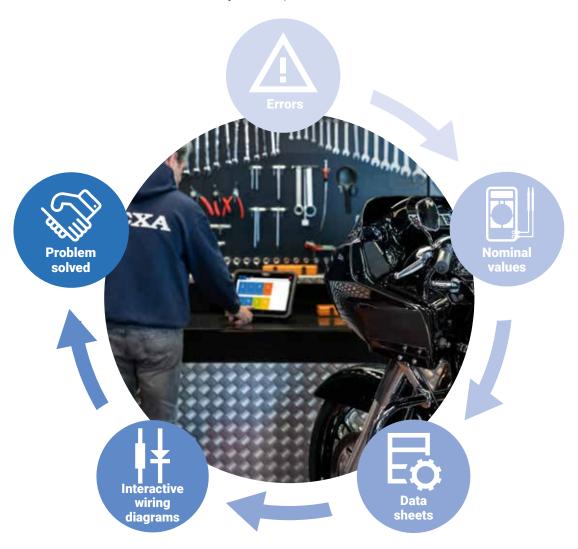

### **Transforming data into solutions**

The **IDC5 BIKE** software is **complete**, **practical** and **intuitive**, extremely quick to access communication with motorcycles and rapid in all diagnostic phases, from the error identification to its solution.

IDC5 BIKE is designed to lead mechanics throughout troubleshooting, from the error identification to its complete solution, practically and safely.

Nominal values associated with the error, technical data sheets, interactive wiring diagrams contain 26 years of experience and thousands of successfully solved problems.

# Data sheets

Very accurate **information on the selected vehicle**, including instructions for performing a manual service reset, overviews of specific mechatronic systems and much more.

# Nominal values

Useful to solve a **fault associated with an error code** detected in self-diagnosis. They provide a tree diagram to solve the fault

# Interactive wiring diagrams

The **animations of the relevant devices** create an interactive map with the flow of input and output signals to/from the control units.