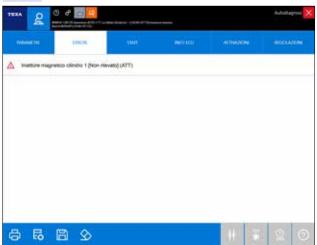

#### **SUZUKI**

- CO adjustment

The Errors page instantly displays all the **errors in the vehicle**, with the related codes and descriptions. From this page, the error **reading** and **clearing** can be carried out in a single click, as well as a **self-diagnosis test** on the selected system.