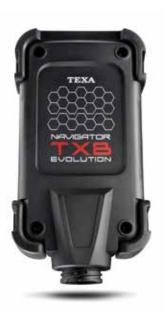

### NAVIGATOR TXB Evolution

Cutting-edge vehicle interface, **expressly developed for the motorbike environment**.

Compatible with all the currently existing protocols and with all BIKE diagnostic cables. It also allows recording the **dynamic diagnostic session**\*.