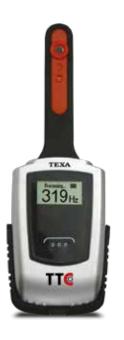

#### TTC - TEXA Tension Controller

It makes sure the timing **belt tension** is correct. Developed to Ducati specifications, it is also indicated for the drive belt on **Yamaha TMAX 530**. The reference values are also provided with the tool.