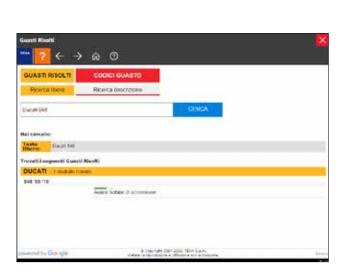

It allows accessing TEXA databases easily, to search for repair procedures already encountered and registered by our international call centres. Vehicle repairers can access **thousands of practical troubleshooting cases**, tested on site by mechanics all over the world, **24/7**.