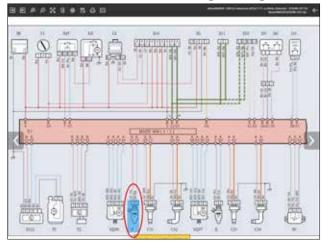

# Interactive wiring diagrams

The **animations of the relevant devices** create an interactive map with the flow of input and output signals to/from the control units.