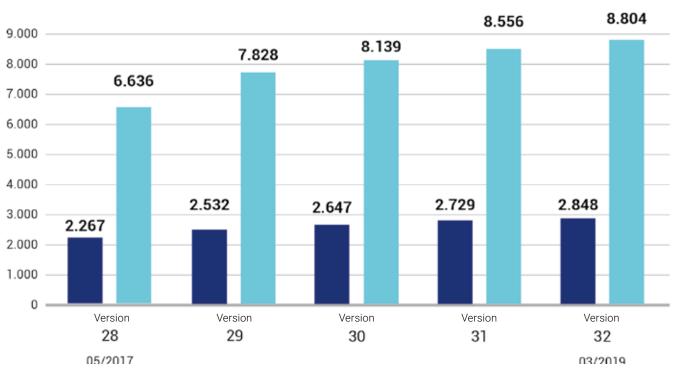

# 8,804 systems covered for 2,848 vehicles, today +32% diagnostic coverage over 22 months

Vehicles Systems

The coverage is based on the selection of: Make and model.