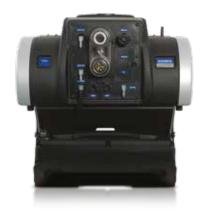

### The best of diagnostics in a single solution

TEXA's **diagnostic solution** for the BIKE diagnostic environment consists in **AXONE 5**, quick and powerful display unit, and **NAVIGATOR TXB Evolution**, a very robust vehicle interface that is perfect for communicating with every motorcycle.

### **AXONE 5**

AXONE 5 is the ideal solution for those who wish to have the **utmost diagnosis available on the market** with a limited investment.

The diagnostic software **IDC5a makes it quick** and intuitive and ensures high performance.