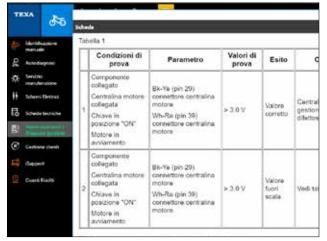

# Nominal values

Useful to solve a **fault associated with an error code** detected in self-diagnosis. They provide a tree diagram to solve the fault