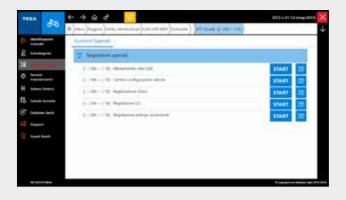

#### Special adjustments

The IDC5 software offers a wide range of special adjustments that go beyond the ordinary vehicle servicing, such as:

#### **HARLEY-DAVIDSON**

- Vehicle configuration change
- Display setting change
- Exhaust valve enabling

#### **DUCATI**

- Key adaptation
- Anti-theft enabling / disabling

#### **BMW**

- Odometer alignment
- Speed limiter unlock after running-in for S 1000 R (K47), S 1000 XR (K49) and S 1000 RR (K46)

#### **BRP** and more besides

- 99 HP limitation adjustment

#### **HONDA**

- Engine ECU reset

#### **SUZUKI**

- CO adjustment

The Errors page instantly displays all the **errors in the vehicle**, with the related codes and descriptions. From this page, the error **reading** and **clearing** can be carried out in a single click, as well as a **self-diagnosis test** on the selected system.