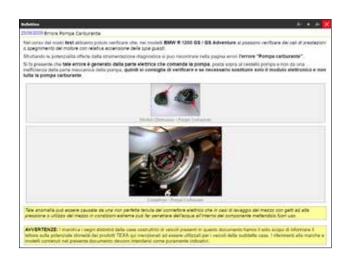

The annual subscription to the Technical Bulletins service allows accessing information on frequent problems and repair procedures, operating principles of a specific electronic-mechanical system, methods to rapidly find a solution to a problem, through documents stored by vehicle, enhanced with easy-to-interpret comparative tables and images.