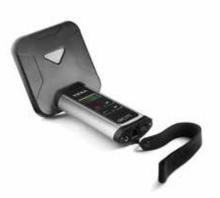

#### TPS2 - Tire Pressure Sensor 2

With its robustness, speed, simple graphics and large display, TPS2 allows successfully carrying out all the operations relating to **tire pressure monitoring**.