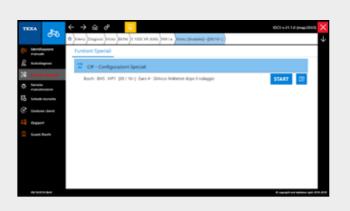

#### Special adjustments

The IDC5 software offers a wide range of special adjustments that go beyond the ordinary vehicle servicing, such as:

#### **HARLEY-DAVIDSON**

- Vehicle configuration change
- Display setting change
- Exhaust valve enabling

#### **DUCATI**

- Key adaptation
- Anti-theft enabling / disabling

#### **BMW**

- Odometer alignment
- Speed limiter unlock after running-in for S 1000 R (K47), S 1000 XR (K49) and S 1000 RR (K46)

#### **BRP** and more besides

- 99 HP limitation adjustment

#### **HONDA**

- Engine ECU reset

#### **SUZUKI**

- CO adjustment

The Errors page instantly displays all the **errors in the vehicle**, with the related codes and descriptions. From this page, the error **reading** and **clearing** can be carried out in a single click, as well as a **self-diagnosis test** on the selected system.