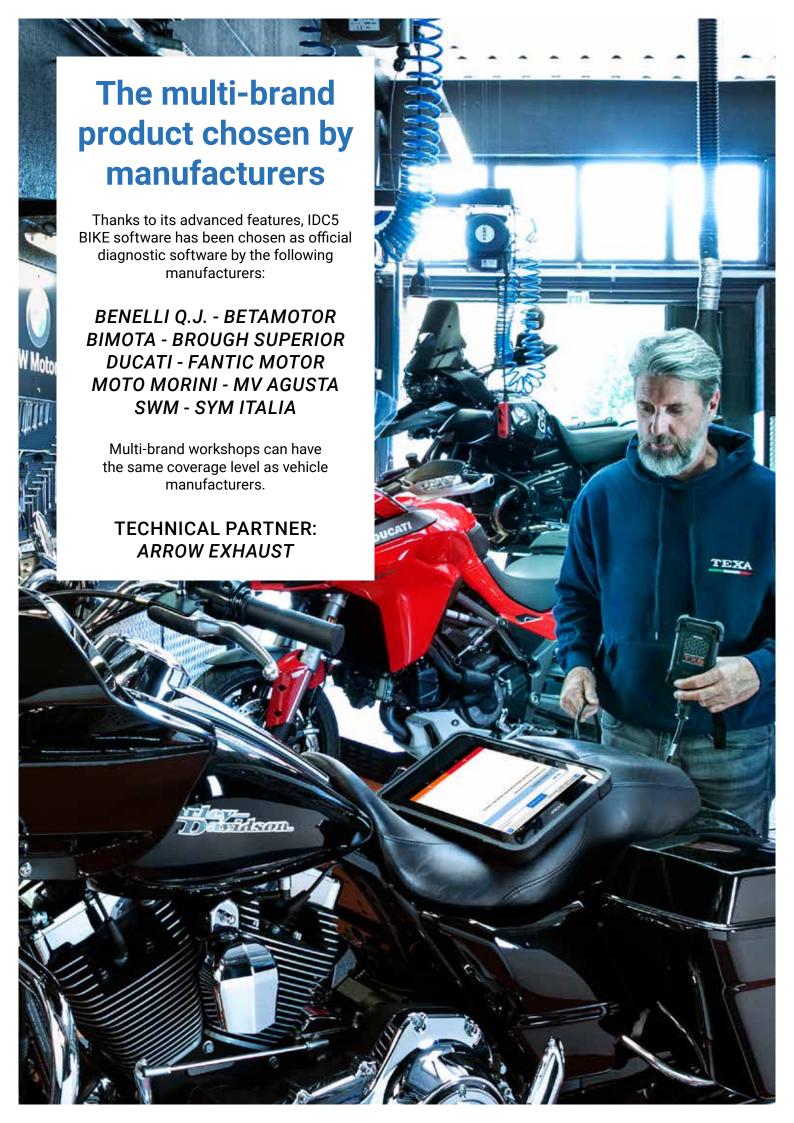

### The best of diagnostics in a single solution

TEXA's **diagnostic solution** for the BIKE diagnostic environment consists in **AXONE 5**, quick and powerful display unit, and **NAVIGATOR TXB Evolution**, a very robust vehicle interface that is perfect for communicating with every motorcycle.

### **TEXA: 27 years of excellence**

Among the world leaders in multi-brand automotive diagnostics, **TEXA** was the **first company to specialise in the motorbike industry** and today **covers twice as many makes** with respect to its best competitor. It is also the official supplier of prestigious motorcycle manufacturers.