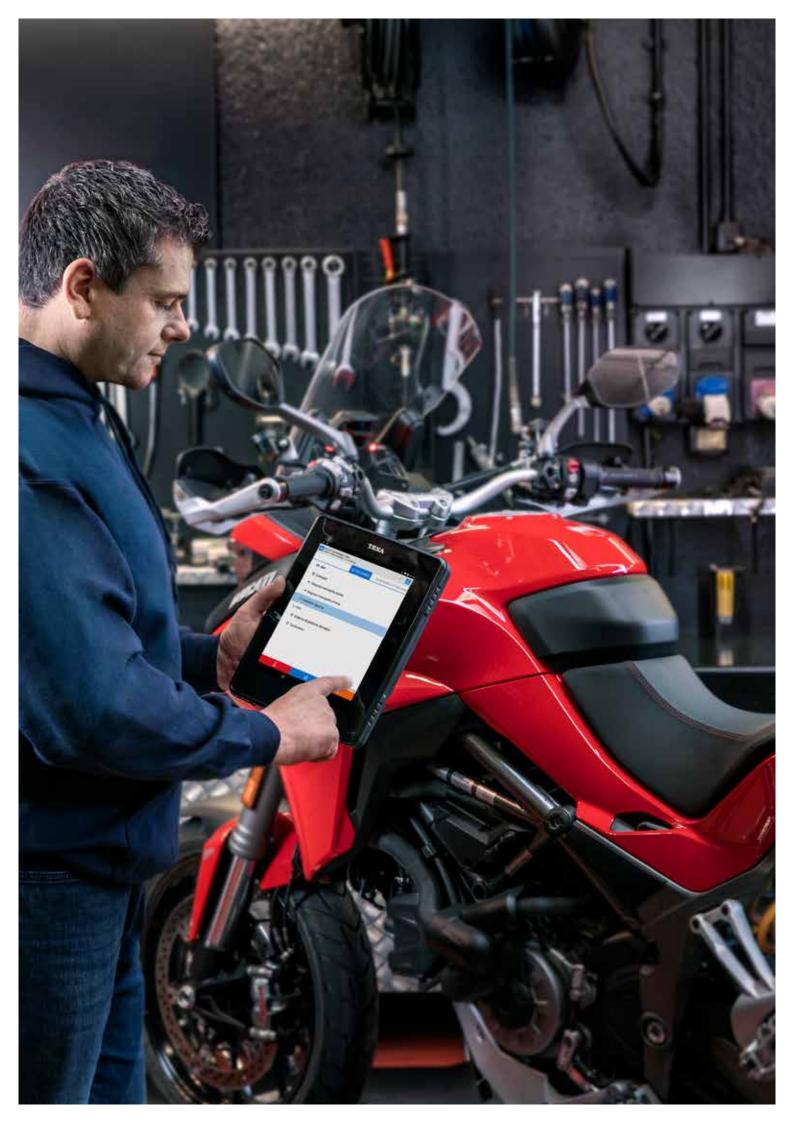

### The best of diagnostics in a single solution

TEXA's **diagnostic solution** for the BIKE diagnostic environment consists in **AXONE 5**, quick and powerful display unit, and **NAVIGATOR TXB Evolution**, a very robust vehicle interface that is perfect for communicating with every motorcycle.

The two tools interconnect via Bluetooth and communicate with the vehicle's electronic control units, guaranteeing **levels of speed and performance that are simply unrivalled** in the world of multi-brand diagnostics.

### **AXONE 5**

AXONE 5 is the ideal solution for those who wish to have the **utmost diagnosis available on the market** with a limited investment.

The diagnostic software **IDC5a makes it quick** and intuitive and ensures high performance.

### NAVIGATOR TXB Evolution

Cutting-edge vehicle interface, **expressly developed for the motorbike environment**.

Compatible with all the currently existing protocols and with all BIKE diagnostic cables. It also allows recording the **dynamic diagnostic session**\*.