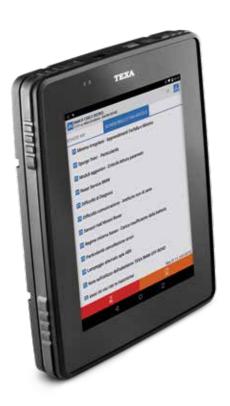

### **AXONE 5**

AXONE 5 is the ideal solution for those who wish to have the **utmost diagnosis available on the market** with a limited investment.

The diagnostic software **IDC5a makes it quick** and intuitive and ensures high performance.

#### **SUZUKI**

- CO adjustment

The Errors page instantly displays all the **errors in the vehicle**, with the related codes and descriptions. From this page, the error **reading** and **clearing** can be carried out in a single click, as well as a **self-diagnosis test** on the selected system.